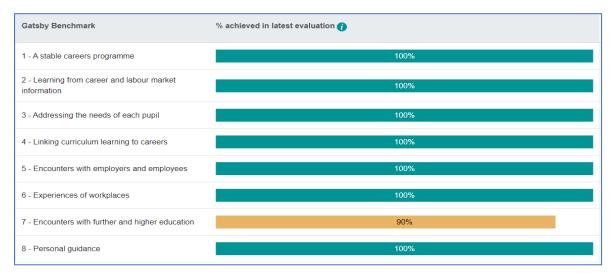

## Spring Term 2023/2024

The Gatsby Benchmarks are a framework of 8 guidelines that define the best careers provision in secondary schools. At Redhill School we are committed to working towards achieving these benchmarks and providing our pupils with the best quality careers advice and guidance possible to empower them to make informed and aspirational choices about their futures. The infographics below show the current progress Redhill are making against each benchmark from self-evaluation.

| Gatsby Benchmark                                 | Your result 👔     | % schools fully achieving this Benchmark nationally | % schools fully achieving this<br>Benchmark in Hubs<br>All Hubs | % schools fully achieving this<br>Benchmark in LEPs<br>All LEPs |
|--------------------------------------------------|-------------------|-----------------------------------------------------|-----------------------------------------------------------------|-----------------------------------------------------------------|
| 1 - A stable careers programme                   | $\checkmark$      | 64.5%                                               | 65.1%                                                           | 64.5%                                                           |
| 2 - Learning from careers and labour information | $\checkmark$      | 78.9%                                               | 79.3%                                                           | 78.9%                                                           |
| 3 - Addressing the needs of each pupil           | ~                 | 54.8%                                               | 55%                                                             | 54.8%                                                           |
| 4 - Linking curriculum learning to careers       | ~                 | 75.5%                                               | 75.9%                                                           | 75.5%                                                           |
| 5 - Encounters with employers and employees      | ~                 | 81.9%                                               | 82.2%                                                           | 81.9%                                                           |
| 6 - Experiences of workplaces                    | V                 | 65.6%                                               | 65.9%                                                           | 65.6%                                                           |
| 7 - Encounters with further and higher education | In progress - 90% | 53.5%                                               | 53.8%                                                           | 53.5%                                                           |
| 8 - Personal guidance                            | ~                 | 74.7%                                               | 74.9%                                                           | 74.7%                                                           |